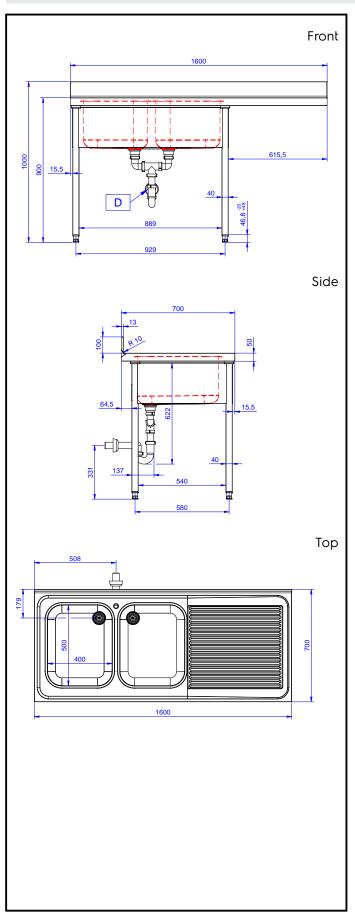

## **Key Information:**

External dimensions, Width:

133195 (NDBD1617R)1600 mmExternal dimensions, Depth:700 mmExternal dimensions, Height:1000 mmUpstand Dimensions, Height:100 mmUpstand Dimensions, Depth:13 mmUpstand Dimensions, Radius:R=14

Bowls number 2

Bowl dimensions 400X500XH250

Worktop thickness: 0 mm Net weight: 51 kg